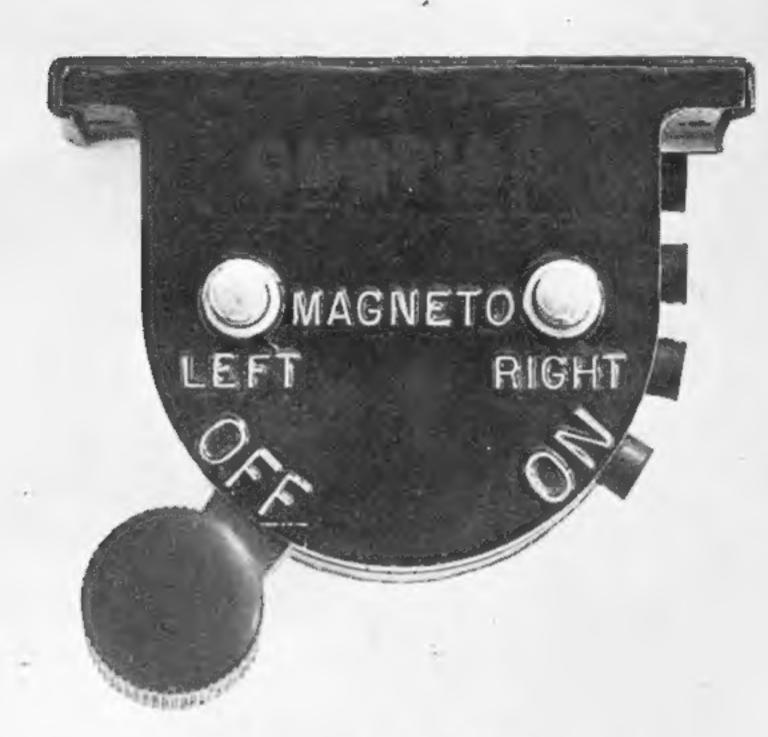

#### INDEX

| DESCRIPTION                                 | PART NUMBER PAGE                       | DESCRIPTION PART NUMBER                                       | PAGE |
|---------------------------------------------|----------------------------------------|---------------------------------------------------------------|------|
| Belt Buckles                                | 1963 6                                 | Strut Ends                                                    | . 12 |
| 66 66                                       | 13587 6                                | " " 12630                                                     | . 12 |
| Canadian Belt Buckle                        | 1268-1275 6                            | " " 10028                                                     | . 12 |
| Eyebolt                                     | 4178-1 to 45 5                         | " "                                                           | . 12 |
|                                             | 10473-1 to 45 5                        | Washer Plate 4590                                             | . 13 |
|                                             | 5054-1 to 45 5                         | " " 4591                                                      | . 13 |
| Note: When ordering, ment eyebolt required. | tion dash number to indicate length of | " " 5055                                                      | . 13 |
| Hinge                                       | 5598 8                                 | Wing Post 14555                                               | . 9  |
| "                                           | 5597 8                                 | " " 14554                                                     | . 9  |
| 44                                          | 10310 8                                |                                                               | . 15 |
| 66                                          | 10064 7                                | " "                                                           | . 10 |
|                                             | 10067                                  | " " 6713                                                      | . 10 |
| 66                                          |                                        | MISCELLANEOUS PARTS                                           |      |
| 44                                          | 6304 15                                | Magneto Switch                                                | . 15 |
| - 66 =                                      |                                        | Spider 42604                                                  |      |
| 66                                          |                                        | Starter Gear 41962                                            |      |
| Shackles                                    | 4378-1-2-3-4 4                         | " " 41963                                                     |      |
| 66                                          | 4379-1-2-3-4 4                         | Thimbles                                                      |      |
|                                             | ******                                 | Note: When ordering give dash number to indicate size of this |      |
| 46                                          | 12956-1-2-3-4 4                        | desired.                                                      | 1.4  |
| Note: When ordering, give                   | dash number to indicate size of drill  | Saddle                                                        |      |
| and space.                                  | 10047                                  | Tail Bearing 12588                                            |      |
|                                             | 12247                                  | " 14658                                                       |      |
|                                             | 7669                                   | Wrench                                                        |      |
|                                             | 12778                                  | Rear A Brace 14533                                            | . 9  |